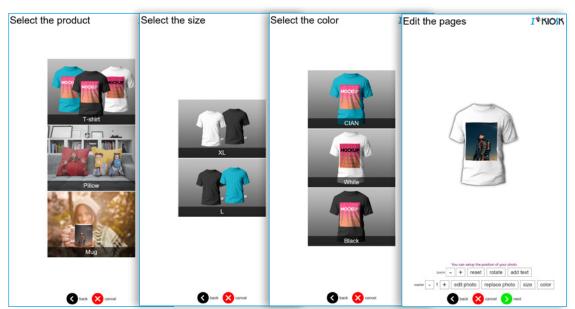

# Easy to use options for **professional image editing**

**Professional photosets:** Customizable formats and prices, for all kinds of events and photosets, also secured by password.

**Automatic enhancement** of prints with watermarks, date, file name, logos and coloured borders.

**Text** quickly added to any print.

**Many other options** like multiple languages, black/white and sepia filters, red eye and colour corrections, fit/fill

Adds the functionality to compose multiple photos in a single print or book, together with customizable backgrounds, cliparts, effects and filters.