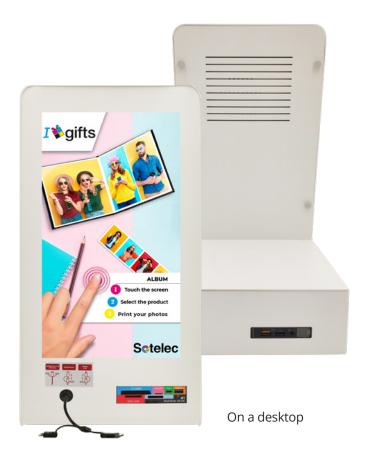

# A Sotelec Kiosk Station dedicated device

**Kiosk Station SKS215D** is a dedicated device for Igifts use in the store, in a desktop format based. Incorporates a new software PhotoPrintMe Station that combines local functions with PhotoPrintMe catalogue functions, to provide a fully operational PhotoPrintMe service in the store, including cardreader as photo source (SD cards, pendrives), besides smartphone operation (3-in1 cable).

#### Main features

- > Sotelec Kiosk Station dedicated device
- > Small size (only 0,09m2), for a flexible layout in the store
- > Cardreader USB3.0 integrated.
- > Cable 3in1. Type C Iphone Android
- > Remote settings and configuration
- > Easy to use by the end user and shop operator
- > Customizable Software

#### **Small Size**

Designed to meet Retail operating environments, with a reduced footprint size (only  $0.09\,\mathrm{m}^2$ ) and a comfortable touch display mobile-alike format. Depending on the needs in the store, allows to be configured for a flexible use.

Screen Vertical Multitouch Screen 15.6"

Weight 11.5 kg

**Size** W/D/H: 260 x 350 x 500 mm.

Power 220 v EUR (two outlets required)

External ports 2 x USB / 1 x LAN (RJ45) / 1x VGA

Specifications are subject to change without notice. All pictures shown are for illustration purpose only. Actual product may vary due to product enhancement.