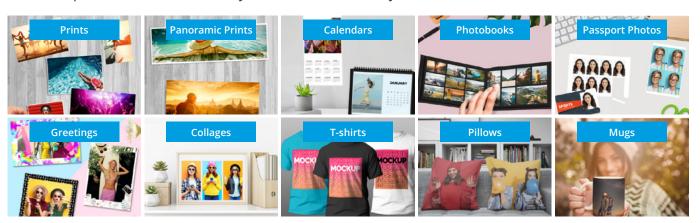

### What is **Igifts**?

Igifts is an online-based way to order personalized photo gifts. Offer your customers a huge selection like photo prints, photo books, calendars, posters, easy gifts and much more nice gifts. Benefit from the unlimited possibilities and increase your sales with this easy-to-use solution.