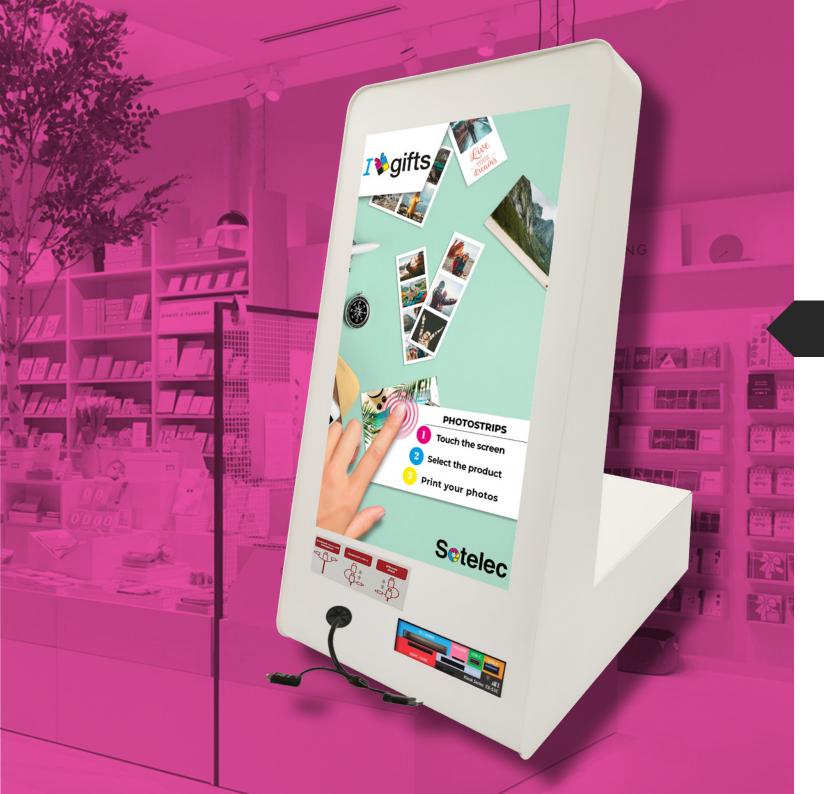

# A Sotelec Kiosk Station dedicated device

**Kiosk Station SKS215D** is a dedicated device for Igifts use in the store, in a desktop format based. Incorporates a new software PhotoPrintMe Station that combines local functions with PhotoPrintMe catalogue functions, to provide a fully operational PhotoPrintMe service in the store, including cardreader as photo source (SD cards, pendrives), besides smartphone operation (3-in1 cable).

#### Main features

- > Sotelec Kiosk Station dedicated device
- > Small size (only 0,09m2), for a flexible layout in the store
- > Cardreader USB3.0 integrated.
- > Cable 3in1. Type C Iphone Android
- > Remote settings and configuration
- > Easy to use by the end user and shop operator
- > Customizable Software

# Easy to use and customizable professional photo kiosk

The software within the **Igifts Kiosk Station SKS215D** creates print orders from digital images. Fast, easy and complete. A variety of connection options are available to transfer the image data to the output device via the kiosk system.

#### **Small Size**

Designed to meet Retail operating environments, with a reduced footprint size (only  $0.09\,\mathrm{m}^2$ ) and a comfortable touch display mobile-alike format. Depending on the needs in the store, allows to be configured for a flexible use.

Screen Vertical Multitouch Screen 15.6"

Weight 11.5 kg

**Size** W/D/H: 260 x 350 x 500 mm.

Power 220 v EUR (two outlets required)

External ports 2 x USB / 1 x LAN (RJ45) / 1x VGA

Specifications are subject to change without notice. All pictures shown are for illustration purpose only. Actual product may vary due to product enhancement.