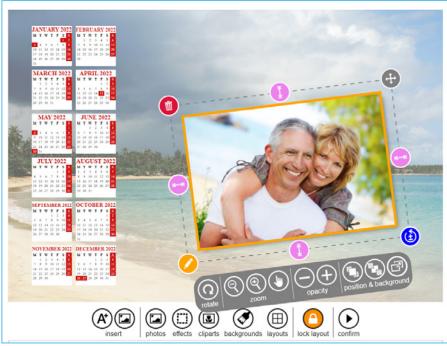

# Easy to use options for **professional image editing**

**Professional photosets:** Customizable formats and prices, for all kinds of events and photosets, also secured by password.

**Automatic enhancement** of prints with watermarks, date, file name, logos and coloured borders.

**Text** quickly added to any print.

**Many other options** like multiple languages, black/white and sepia filters, red eye and colour corrections, fit/fill

Adds the functionality to compose multiple photos in a single print or book, together with customizable backgrounds, cliparts, effects and filters.