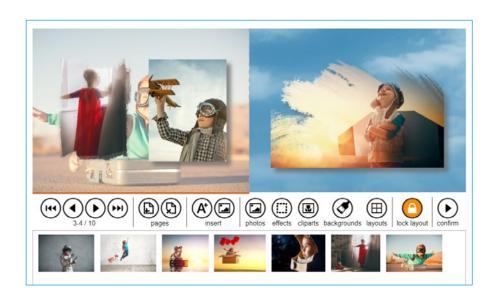

# Easy to use options for **professional image editing**

**Professional photosets:** Customizable formats and prices, for all kinds of events and photosets, also secured by password.

**Automatic enhancement** of prints with watermarks, date, file name, logos and coloured borders.

**Text** quickly added to any print.

**Many other options** like multiple languages, black/white and sepia filters, red eye and colour corrections, fit/fill

Adds the functionality to compose multiple photos in a single print or book, together with customizable backgrounds, cliparts, effects and filters.