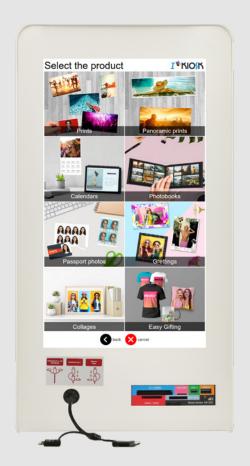

### What is **Igifts**?

Igifts is an online-based way to order personalized photo gifts. Offer your customers a huge selection like photo prints, photo books, calendars, posters, easy gifts and much more nice gifts. Benefit from the unlimited possibilities and increase your sales with this easy-to-use solution.

# Easy to use and customizable professional photo kiosk

The software within the **Igifts Kiosk Station SKS215D** creates print orders from digital images. Fast, easy and complete. A variety of connection options are available to transfer the image data to the output device via the kiosk system.