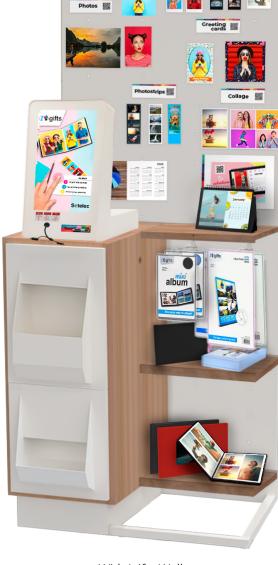

# Flexible Shop Layout in the store

**Igifts Kiosk Station SKS215D** is a flexible shop solution to create, collect and manage gifts printing orders. It will fit in almost every store environment and design.