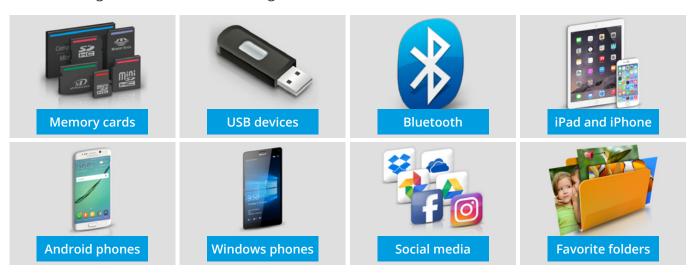

## Well connected for your customers

Choose the right connection for the image source device:

**Memory cards and USB devices**: Insert the external memory card or USB device to choose your image direct on the screen.

**Smartphones and computer tablets**: Connect your mobile device for a fast image transfer via (3-in-1) cable, WiFi, various Apps, Bluetooth, Apple's Air Print and other protocols.

**Social Media:** Direct print from social media platforms like Facebook, Instagram, Google Photo and various other cloud services.

All images will be sent according to instructions, to instant Citizen printers and can be saved in file folders on external memory devices.