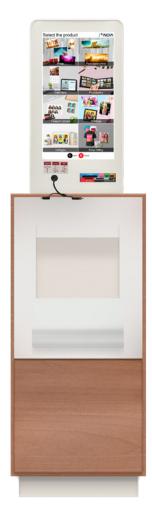

# Flexible Shop Layout in the store

**Igifts Kiosk Station SKS215D** is a flexible shop solution to create, collect and manage gifts printing orders. It will fit in almost every store environment and design.

On a Cabinet With Igifts Wall